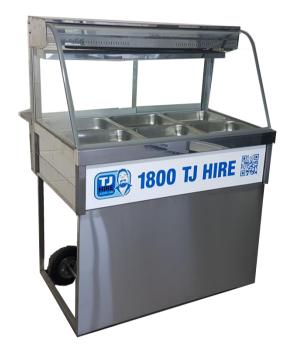

## HOT FOOD BAR 3 MODULE AVAILABLE FOR HIRE

- Curved Glass Double Row Hot Food Display Bar
- > Fits 3 full size bain marie trays
- Width 1030mm
- Stainless Steel
- > 1030W x 750H x 620D mm
- > Thermometer
- > Wet or dry operation
- > Ball valve drain
- Overhead heating and illumination by tungsten halogen heat lamps
- Counter top or free standing on its stainless steel frame (with 8" tyres)
- Electrical rating 240V / 2.4KW / 10 amps (10 amp plug)